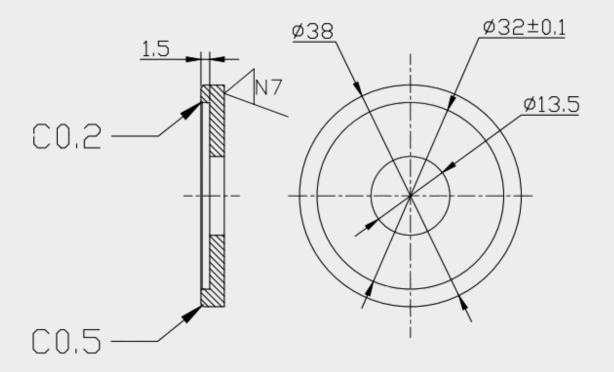

## Dimensional drawings shown are for the Rose Fixings

All dimensions are show in millimetres

Tel: 01202 676262 l Fax: 01202 680101 l www.alpro.co.uk l info@alpro.co.uk Harwell Road, Nuffield Estate, Poole, Dorset, BH17 0BD