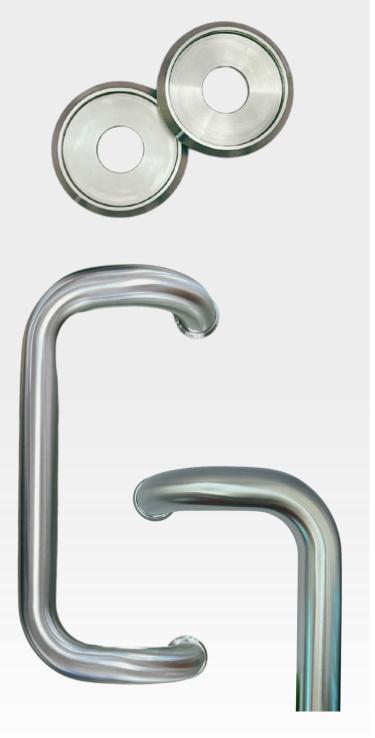

## 

Rose Fixings

Designed to add to the aesthetics; Alpro offer Rose Fixings as an accessory to our 32mm diameter handles.

Available from stock in Satin Stainless Steel and Satin Anodized Aluminum with other finishes available upon request.

One pack of rose fixings includes two discs, suitable for one single handle, please order a quantity of 2 for a pair.

## DECORATIVE - ROSE-SAA Decorative rose in SAA finish to suit 32mm dia DECORATIVE - ROSE-SSS Decorative rose in SSS finish to suit 32mm dia